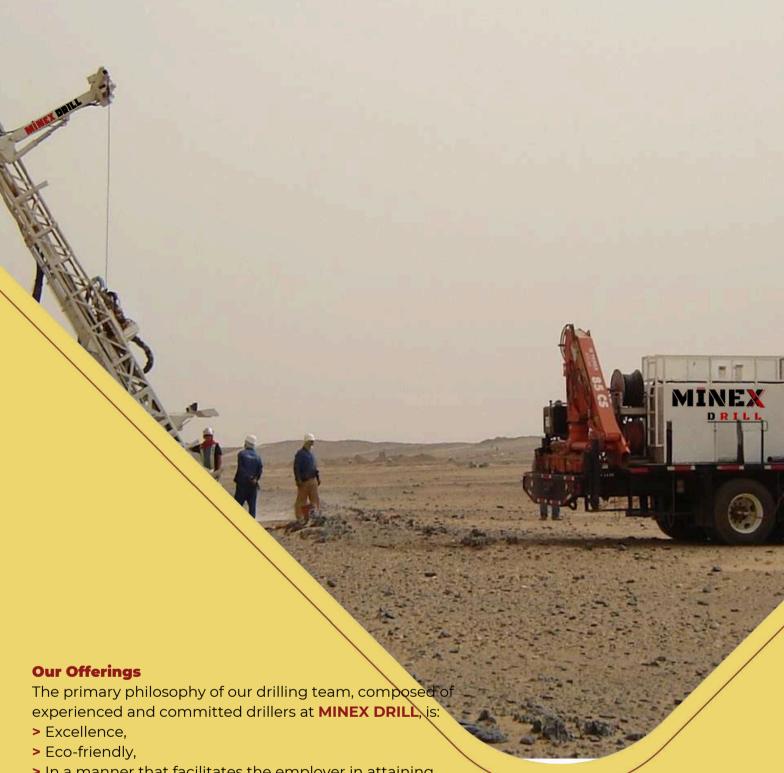

#### Core

Core drilling provides critical information in many areas such as geology, mining, engineering and ground surveys. Core samples enable detailed analysis of geological structures in the field.

MINEX DRILL is committed to keeping core drilling efficiency at the highest level in national and international standards.

www.minexdrill.com

**MINEX DRILL** core; RC; reverse circulation and multi-functional drilling machines is providing.

- > Wireline Surface Core Drilling
- > Wireline Underground Core Drilling
- > Air and Mud Rotary Drilling
- > Conventional Core Drilling
- > Reverse Circulation (RC) Drilling
- > RAB Drilling
- > Rapid Drilling for Grade Control