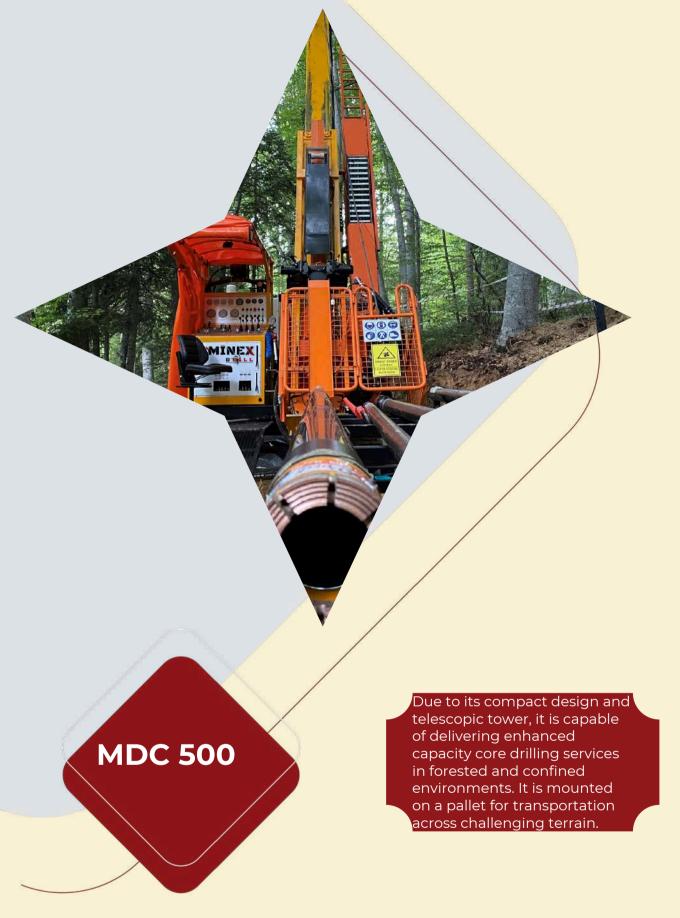

ISO 14001:2015

SALES OF DRILLING EQUIPMENT AND SPARE PARTS, DRILLING AND ENGINEERING SERVICES

EA: 2-28-29-34

MRC 1200 M

| Drill Angle  | 45°-90° |      |      |      | RC-M |
|--------------|---------|------|------|------|------|
| Rod Diameter | PWL     | HWL  | NWL  | BWL  | 5"   |
| Depth (m)    | 650     | 1000 | 1550 | 2050 | 400  |
| Depth (ft)   | 2132    | 3280 | 5084 | 6724 | 1312 |