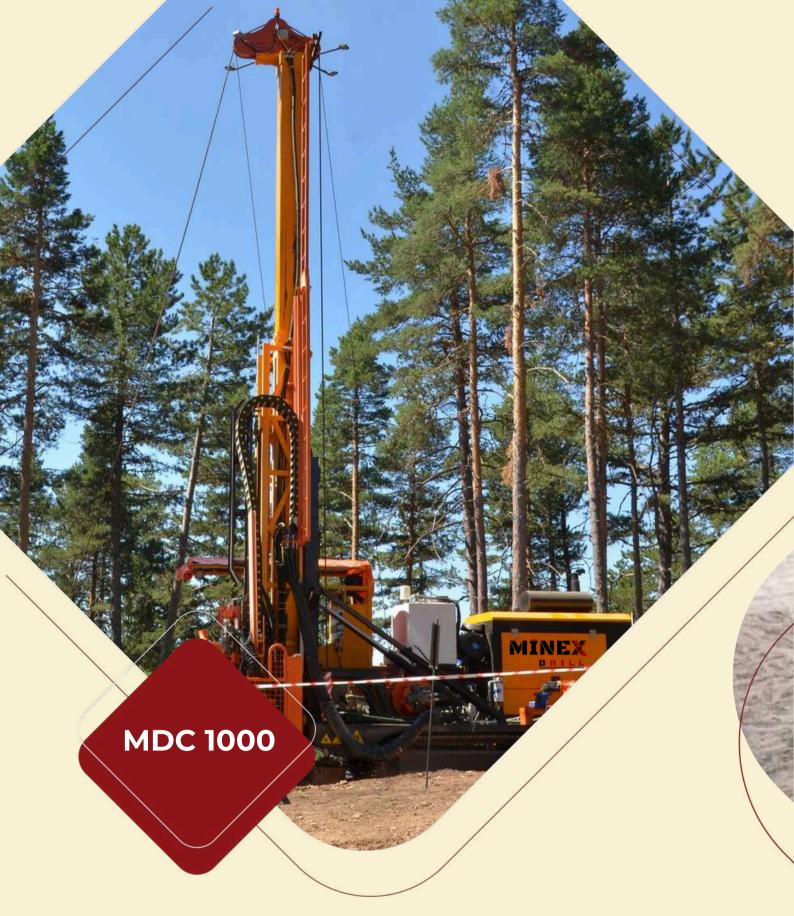

| Drill Angle  | 45°-90° |      |      |      |
|--------------|---------|------|------|------|
| Rod Diameter | PWL     | HWL  | NWL  | BWL  |
| Depth(m)     | 650     | 1000 | 1550 | 2050 |
| Depth(ft)    | 2132    | 3280 | 5084 | 6724 |