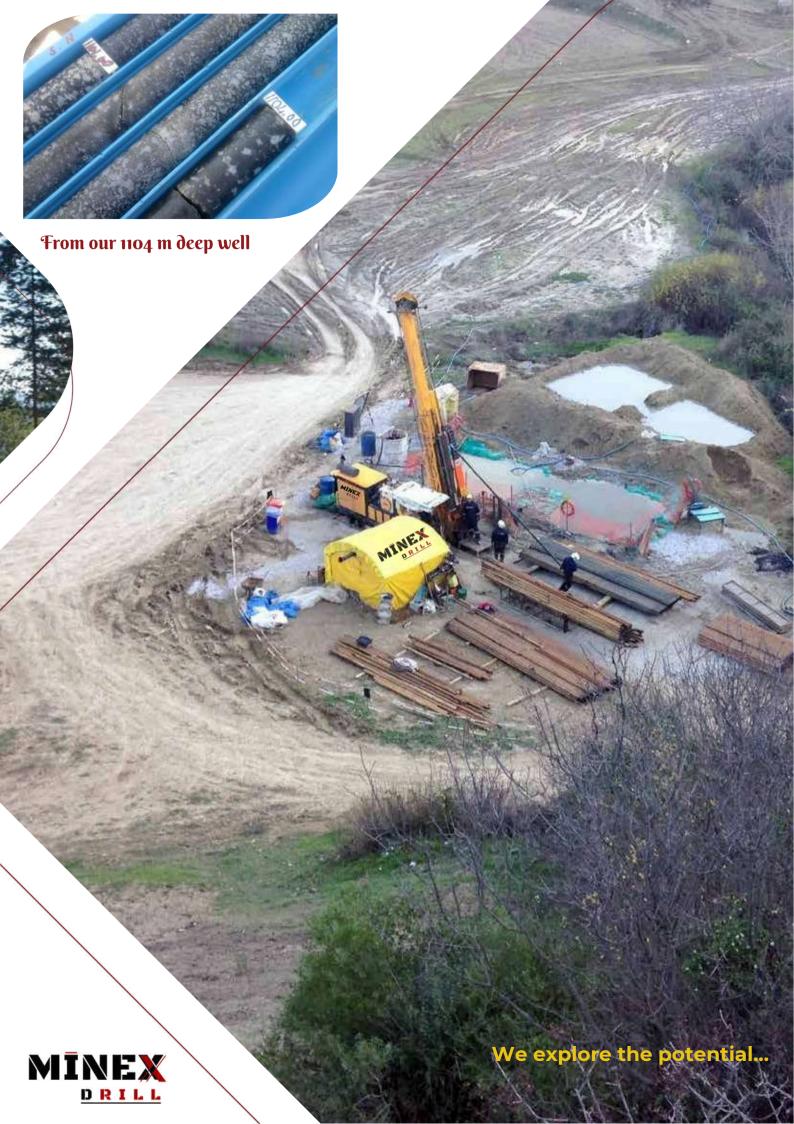

#### Core

Core drilling provides critical information in many areas such as geology, mining, engineering and ground surveys. Core samples enable detailed analysis of geological structures in the field.

MINEX DRILL is committed to keeping core drilling efficiency at the highest level in national and international standards.

www.minexdrill.com