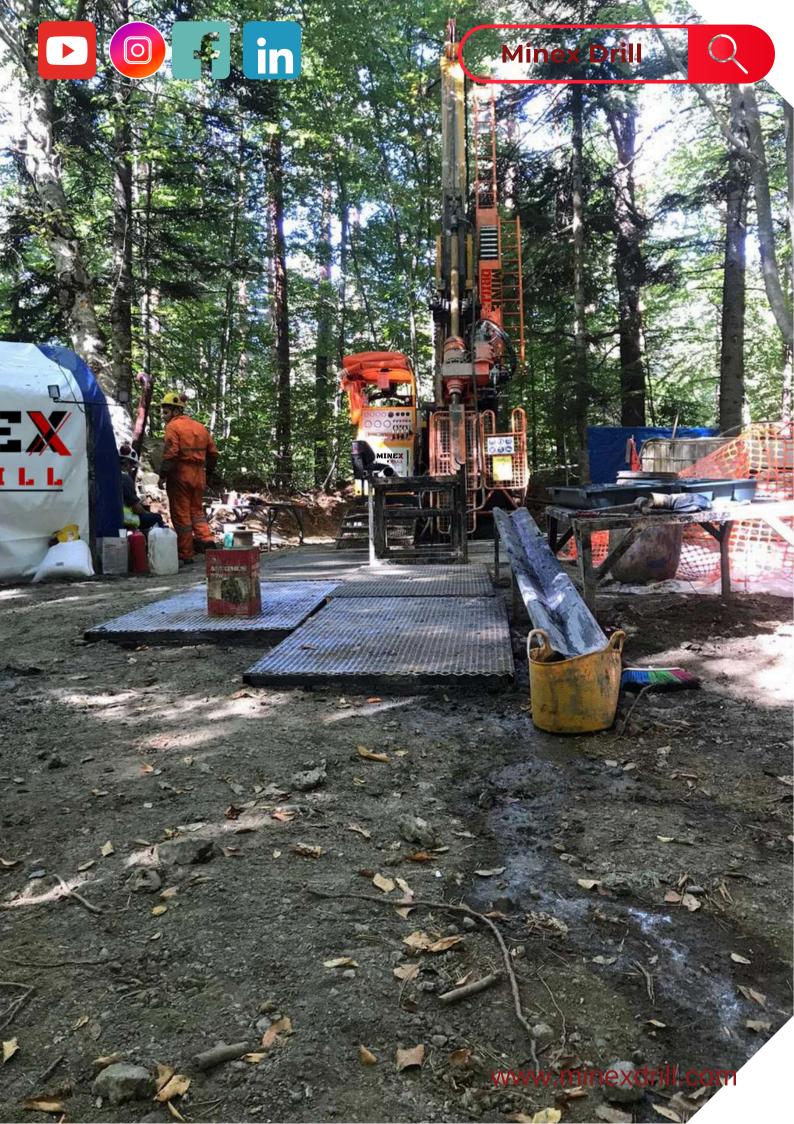

**MINEX DRILL** core; RC; reverse circulation and multi-functional drilling machines is providing.

- > Wireline Surface Core Drilling
- > Wireline Underground Core Drilling
- > Air and Mud Rotary Drilling
- > Conventional Core Drilling
- > Reverse Circulation (RC) Drilling
- > RAB Drilling
- > Rapid Drilling for Grade Control