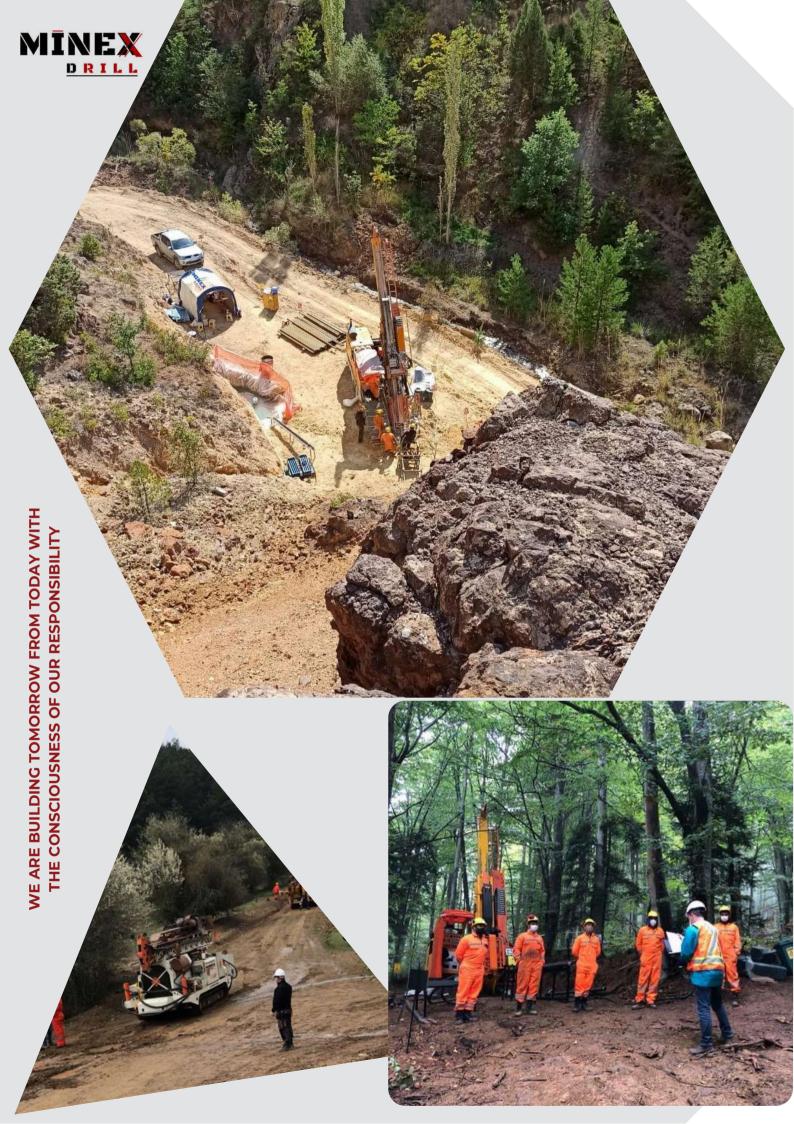

#### **MINEX DRILL**

It was established in 2015 to provide professional service to the mining sector with its knowledge, experience and expertise. Its aim is to use machinery and equipment suitable for today's technology to maximize efficiency with more economical projects and its high-quality and professional staff. It carries out its projects by adopting principles on health, work safety and environment.

MINEX DRILL operates to achieve its goals

Responsible for successfully completing the project to high standards. It attaches great importance to the development of society and lifestyle in the region where it operates and to maintaining respectful relations with local employees.

#### Our main goals are;

- >Customer-oriented and trust-based quality service,
- >Continuous increase in efficiency in technical and management services provided,
- >Increasing work safety and zero accidents,
- >Environmentally sensitive work and planning,
- >Development and establishment of cooperation and teamwork,
- >Establishment of high efficiency and quality awareness.
- >The goal of reaching more beautiful and perfect.