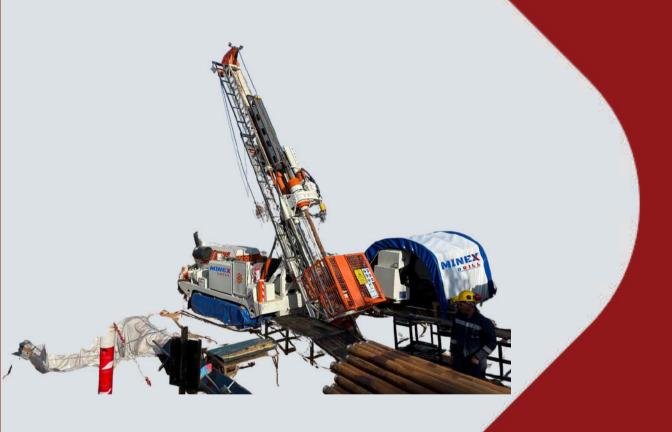

**MINEX DRILL** core; RC; reverse circulation and multi-functional drilling machines is providing.

- > Wireline Surface Core Drilling
- > Wireline Underground Core Drilling
- > Air and Mud Rotary Drilling
- > Conventional Core Drilling
- > Reverse Circulation (RC) Drilling
- > RAB Drilling
- > Rapid Drilling for Grade Control

#### Core

Core drilling provides critical information in many areas such as geology, mining, engineering and ground surveys. Core samples enable detailed analysis of geological structures in the field.