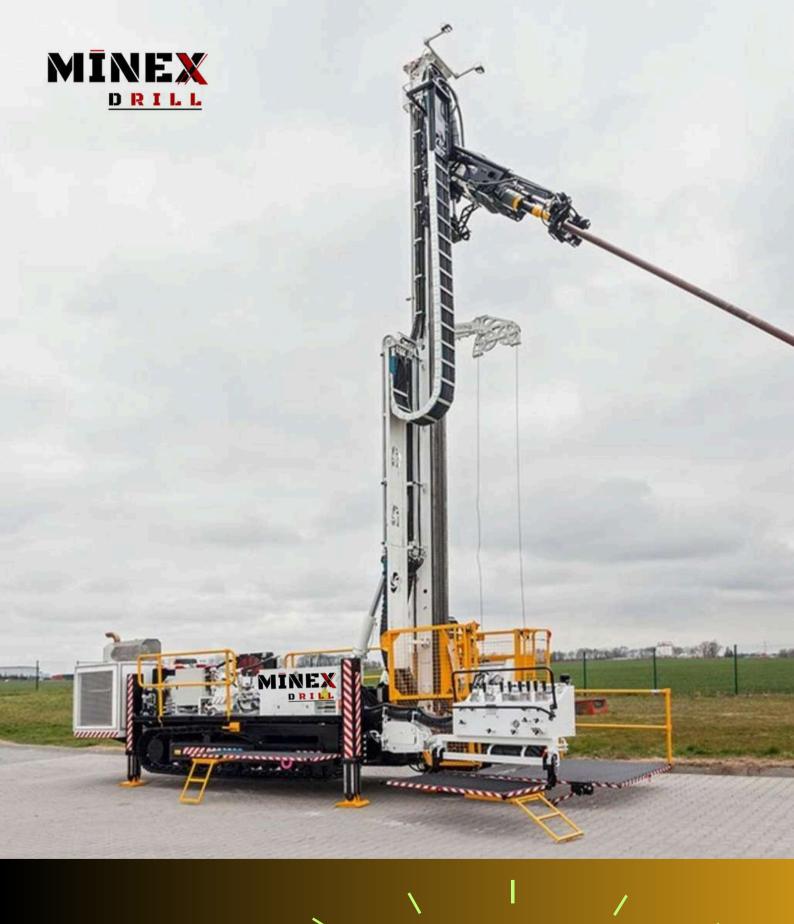

**MINEX DRILL** core; RC; reverse circulation and multi-functional drilling machines is providing.

- > Wireline Surface Core Drilling
- > Wireline Underground Core Drilling
- > Air and Mud Rotary Drilling
- > Conventional Core Drilling
- > Reverse Circulation (RC) Drilling
- > RAB Drilling
- > Rapid Drilling for Grade Control