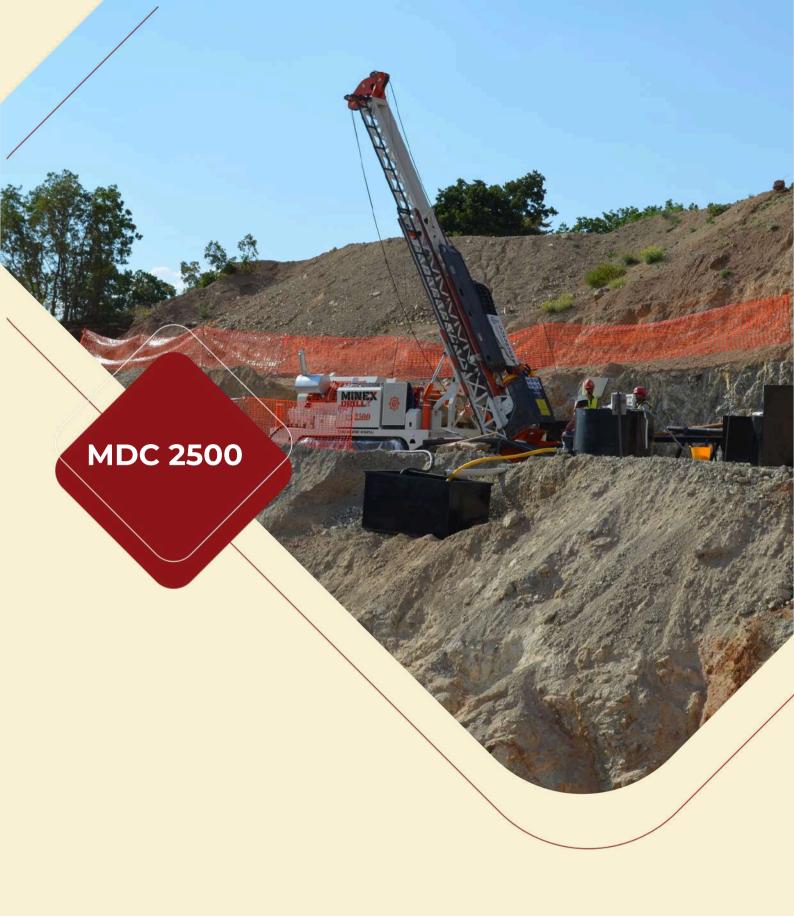

| Drill Angle  | 45°-90 |      |      |      |
|--------------|--------|------|------|------|
| Rod Diameter | BWL    | NWL  | HWL  | PWL  |
| Depth(m)     | 3000   | 2500 | 1900 | 1000 |
| Depth(ft)    | 9842   | 8202 | 6233 | 3280 |