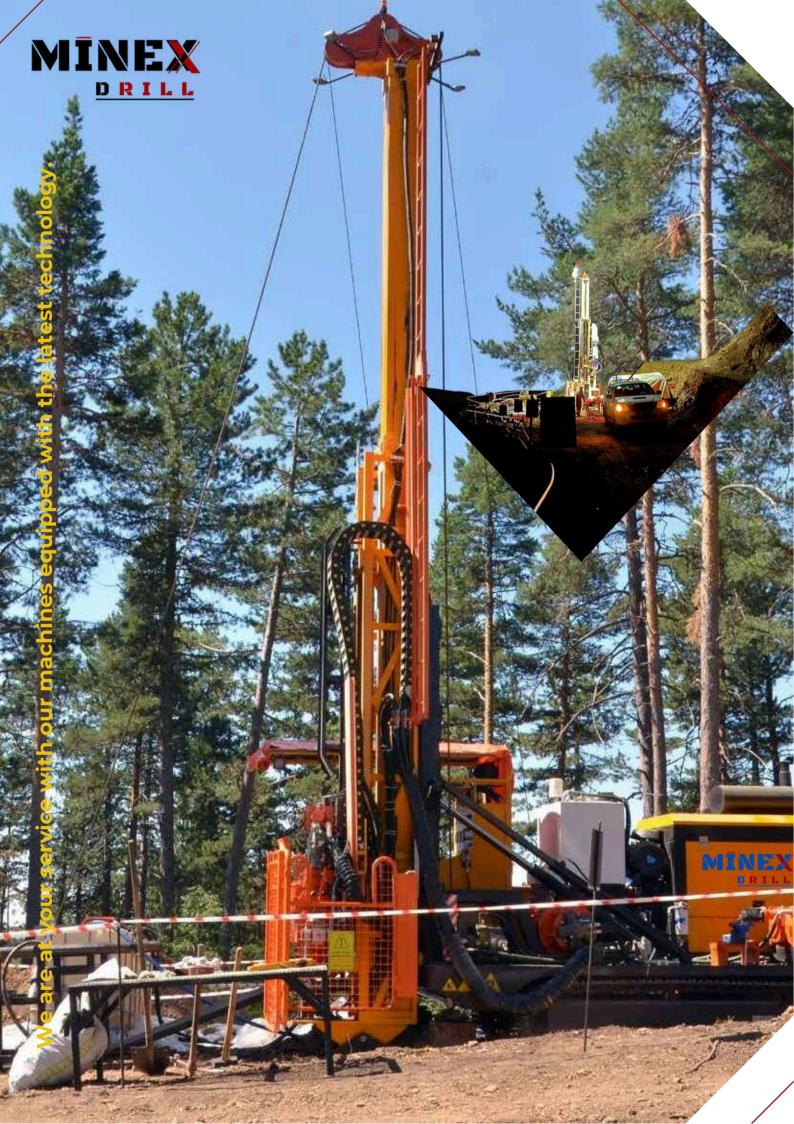

#### Core

Core drilling provides critical information in many areas such as geology, mining, engineering and ground surveys. Core samples enable detailed analysis of geological structures in the field.

MINEX DRILL is committed to keeping core drilling efficiency at the highest level in national and international standards.

www.minexdrill.com