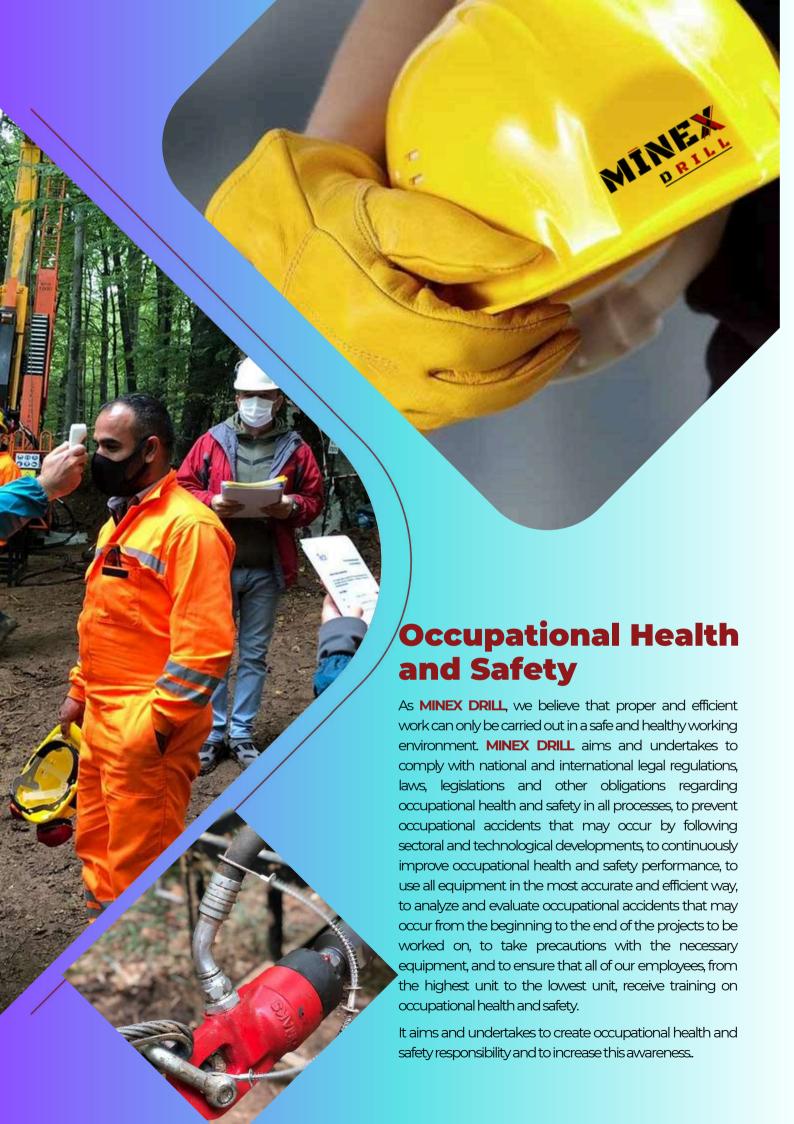

#### MINEX

Minex Drill Company has adopted the principle of providing a safe working environment, identifying the risks that may endanger the project and employees in advance, and taking all measures and being prepared for the possibility of any emergency.