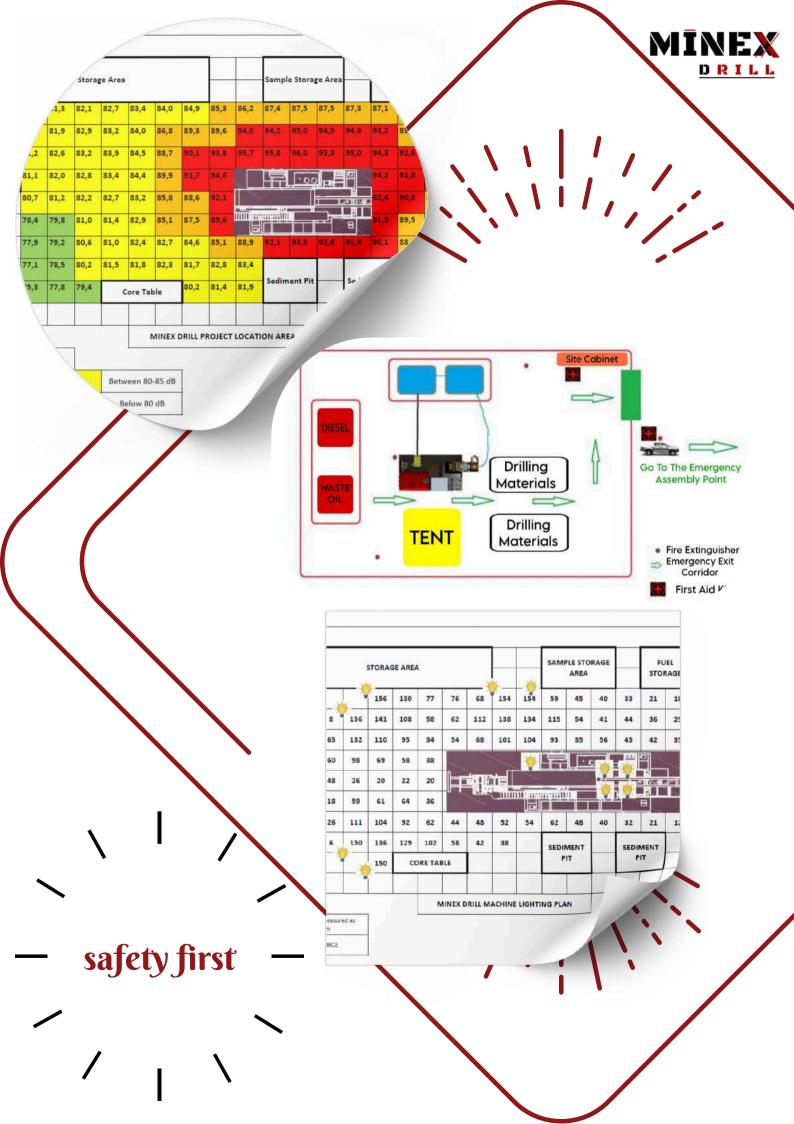

#### MINEX

Minex Drill Company has adopted the principle of providing a safe working environment, identifying the risks that may endanger the project and employees in advance, and taking all measures and being prepared for the possibility of any emergency.