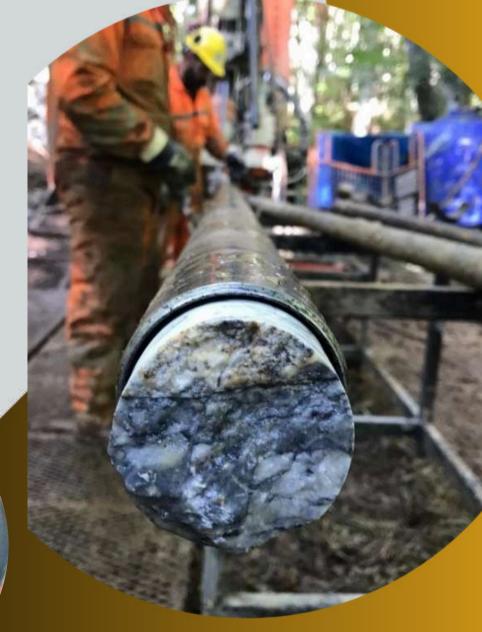

**MINEX DRILL** core; RC; reverse circulation and multi-functional drilling machines is providing.

- > Wireline Surface Core Drilling
- > Wireline Underground Core Drilling
- > Air and Mud Rotary Drilling
- > Conventional Core Drilling
- > Reverse Circulation (RC) Drilling
- > RAB Drilling
- > Rapid Drilling for Grade Control