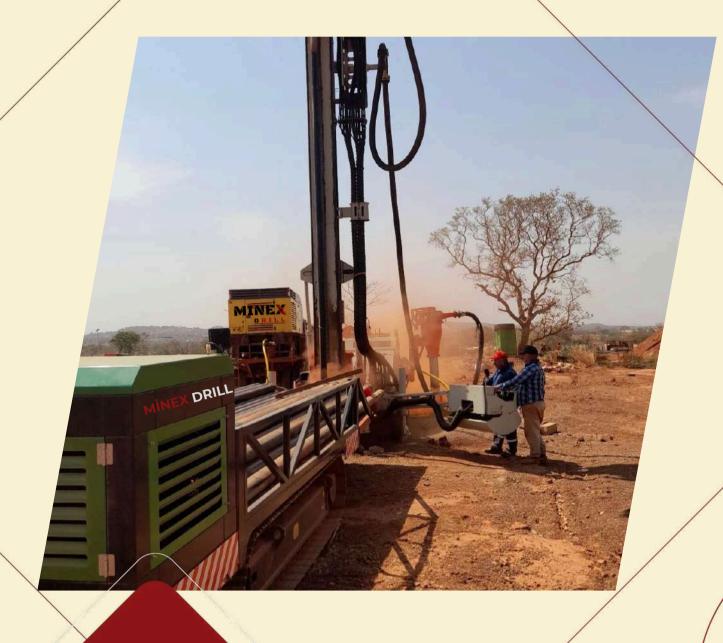

#### Core

Core drilling provides critical information in many areas such as geology, mining, engineering and ground surveys. Core samples enable detailed analysis of geological structures in the field.

MINEX DRILL is committed to keeping core drilling efficiency at the highest level in national and international standards.

www.minexdrill.com